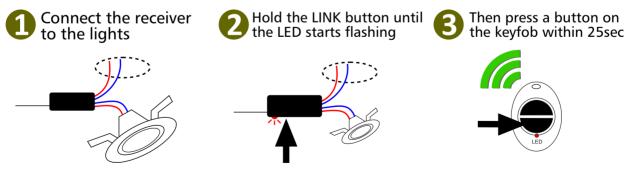

EW-T-KF2



EW-T-KF4

## Button operation: Battery replacement: Pull Battery out Insert new Battery Press = ON/OFF/STOP DIMMING from the top from the side Hold = DIM UP/DOWN LED Indicator on button press: Ren Screw 1 Flash = Normal operation 2 Flashes = Battery Low 3 After replacing the battery, the LED will flash 3 times to indicate sucessfull power-up.

## Linking to a receiver:



## To unlink a button:

Repeat steps 2&3. To clear all links in a Receiver: Hold the Link Button until the LED is ON solid (10 sec) then release. A Receiver can link up to 30 different buttons.

Mount the Switch with double sided tape or clip off the outer surround to expose standard 2x4 mounting holes.